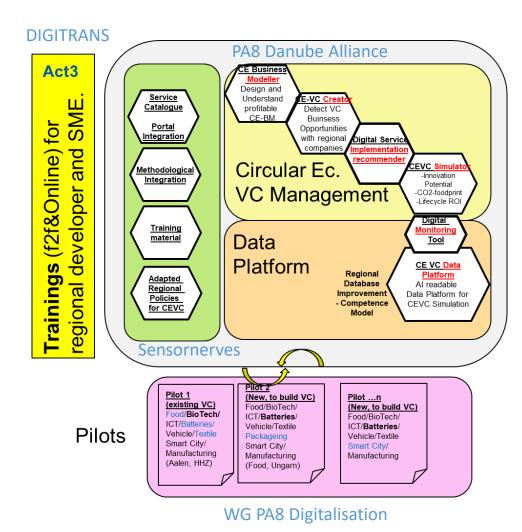

# Digital & sustainable Transformation at once CEBM Toolbox: competetive advantages for SME in the DR

Tools for:

- Modelling
- Al-based Generation
- Simulation
- Implementation
- Monitoring
- Training

of Circular Economy Business Models

Pilots in the area of:

- Food
- Second Life Batteries
- Textile
- Packaging