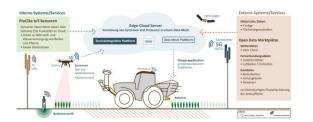

## What we actually do

Sustainable

Resource savings in precision farming with 5G/Edge Cloud/IoT/AI 20% less fertilizer, 15% more output

Waste of resources

Carton made from tomato stems

1ha = packaging for

600t of tomatoes